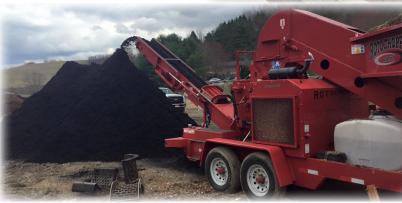

# SPECIALTY MULCH

The Pace Landscape Supply mulch process starts with the highest quality raw material. you will find our mulch is all clean bark and hardwood. There's no old pallet nails, glue, plywood, yard waste or fillers.

Starting with 100% clean wood provides the finest long lasting mulch that everyone loves. The color enhancement process helps control fading from the sun, its also pet and plant safe and environmentally friendly.

We have several different mulches. They can all be put into three main categories. hardwood, bark, or a mix of both. We use four different screen sizes to grind the material to produce the perfect size.

We can deliver our specialty mulch to you or your are welcome to come pick it up. We also freshly bag our mulch for your convenience.