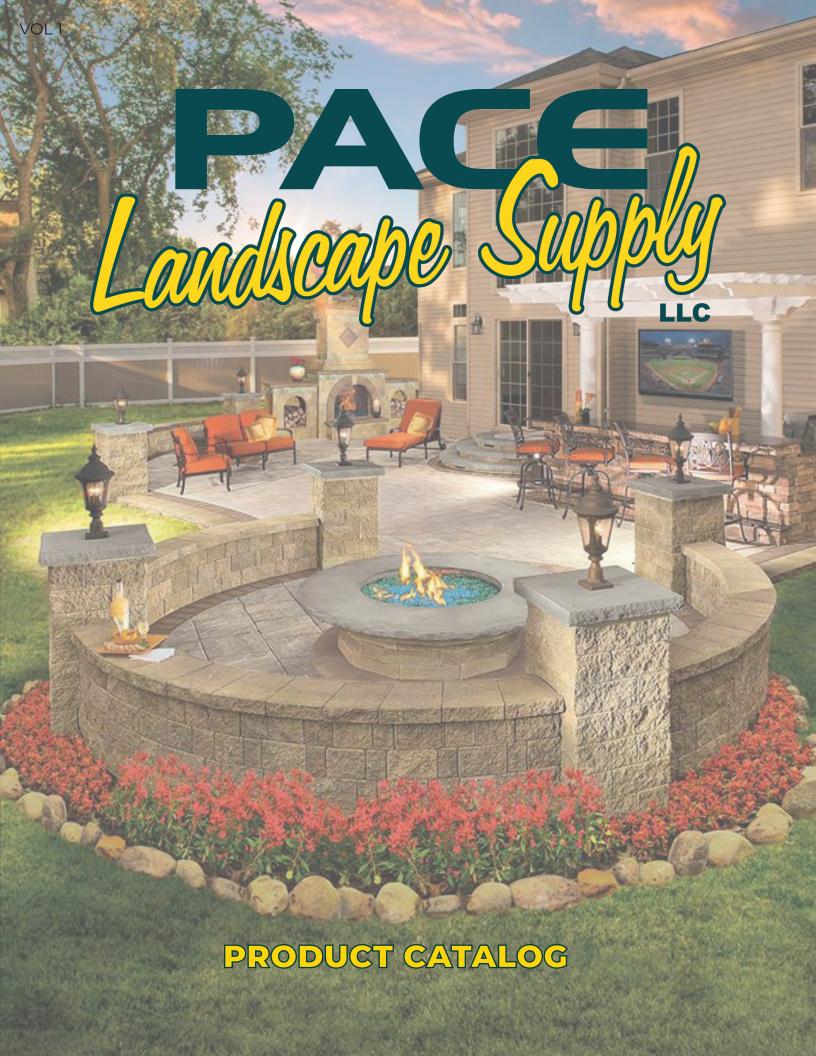

# **ABOUT US**

Pace landscape supply was started in 2017, since then we have served thousands of happy customers. We carry a dozen different mulches, natural stones and aggregates. We have all your landscape needs and we pride ourselves on customer service.

We are located in New Philadelphia and we are ready to be your one stop shop for all your landscape needs!

We also offer delivery!

PACE LANDSCAPE SUPPLY 428 CARRIE AVE NW NEW PHILADELPHIA, OH 44663

PACELANDSCAPESUPPLY.COM