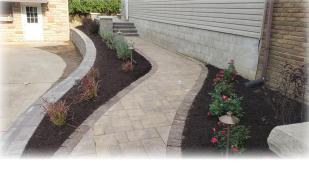

# SPECIALTY MULCH

The Pace Landscape Supply mulch process starts with the highest quality raw material. you will find our mulch is all clean bark and hardwood. There's no old pallet nails, glue, plywood, yard waste or fillers.

Starting with 100% clean wood provides the finest long lasting mulch that everyone loves. The color enhancement process helps control fading from the sun, its also pet and plant safe and environmentally friendly.

We have several different mulches. They can all be put into three main categories. hardwood, bark, or a mix of both. We use four different screen sizes to grind the material to produce the perfect size.

We can deliver our specialty mulch to you or your are welcome to come pick it up. We also freshly bag our mulch for your convenience.