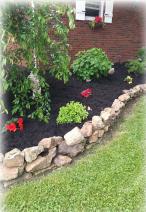

# SPECIALTY MULCH

The Pace Landscape Supply mulch process starts with the highest quality raw material. you will find our mulch is all clean bark and hardwood. There's no old pallet nails, glue, plywood, yard waste or fillers.

Starting with 100% clean wood provides the finest long lasting mulch that everyone loves. The color enhancement process helps control fading from the sun, its also pet and plant safe and environmentally friendly.

We have several different mulches. They can all be put into three main categories. hardwood, bark, or a mix of both. We use four different screen sizes to grind the material to produce the perfect size.

We can deliver our specialty mulch to you or your are welcome to come pick it up. We also freshly bag our mulch for your convenience.

## SPECIALTY MULCH

**BLACK DIAMOND** 

A triple ground, all-bark premium mulch with enhanced black color.

**BLACK PEARL** 

A 50% hardwood, 50% bark premium mulch with enhanced black color.

**BLACK LABEL** 

A 100% hardwood premium mulch with enhanced black color.