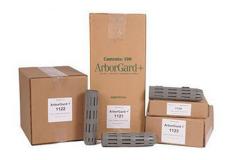

#### PROFESSIONAL-GRADE TREE CARE

Our tree care products provide effective stabilization and protection for young trees. ArborGard+® Tree Trunk Protectors shield young trees from damaging string trimmers and other garden equipment. ProLock™ Chain Lock Tree Ties stabilize newly planted trees, shrubs, and plants that are vulnerable to upheaval in wind and poor weather. The multipurpose chain lock and can be used in a variety of other applications such as bundling cords and hoses. ArborGard+® and ProLock™ products are heavy duty and made from recycled polyethylene materials, providing an eco-friendly solution for protecting the health and longevity of trees. Locking Tree Ties