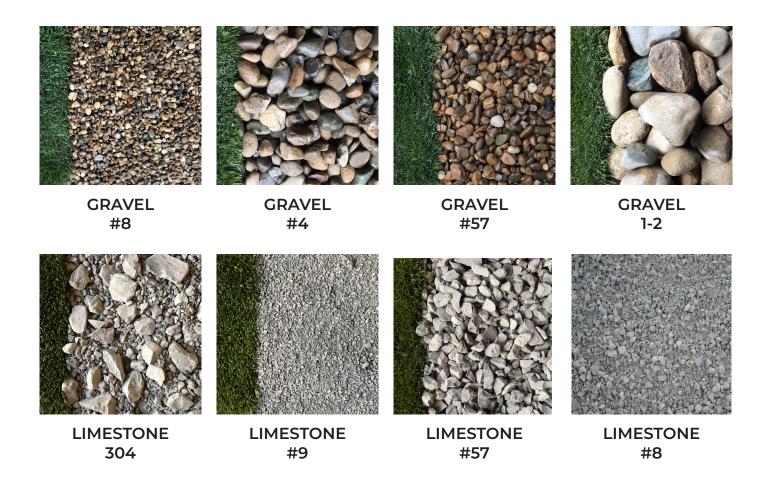

Triple ground 100% aged bark



TONTO
Triple ground 100% aged bark



LONE RANGER 50% bark 50% hardwood premium natural mulch

# PACE Landscape Supply

Great customer service, great quality mulch and delivery is quick and efficient. Never buying bagged mulch again!

- Kristen B











Best mulch and customer service around. Our flower beds look great!

- Tina F













After purchasing our mulch here last year, it was a no brainer to return again this year. Staff is easy to work with and knowledgeable, and it was simple to buy, load up and be on our way. We will be returning customers!

-Mark B

# **DECORATIVE STONE**









**DEVIL NUGGETS** 

**LUCKY STONE** 

**AZTEC** 







**CORDOVA GOLD** 



**GRAY SLATE** 



WHITE MARBLE







**GLACIER COBBLE** 

# **AGGREGATES**



# **SOILS & SAND**



## **FERTILIZER**



30-0-10
Three applications in one. Pre and post emergent crabgrass control, surface and grub control, and a well balanced fertilizer that lasts for 12 weeks



17-0-5
Surface insect control and a well balanced fertilizer that lasts for 4-6 weeks



15-0-4
Grub control to
promote a healthy
lawn all season



10-0-3
Pre-emergent
crabgrass control
combined with a well
balanced fertilizer to
promote a thick green
turf for 4-6 weeks



16-0-8
A well balanced
fertilizer along with
a broadleaf weed
control for 4-6 weeks



30-0-6
A specially formulated fertilizer which promotes food storage and root development for over-wintering turf for 4-6 weeks

# **GRASS SEED**



**PREMIUM** 

60% Bluegrass 40% Perennial Ryegrass



**ELITE** 

40% Bluegrass 60%