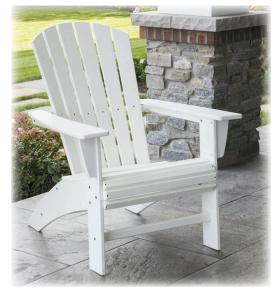

## **POLY FURNITURE**

Amish built outdoor furniture made to be strong and stylish. Providing the comfort and function you need to entertain family and friends, our products are made in America with solid materials and the features that will serve your home and family best. Whether on the porch, patio or poolside, this outdoor furniture collection has everything you could wish for. Poly furniture comes in many different colors and styles.

#### MAINTNANCE FREE

Termite resistant. No cracking, splintering or warping. Weather and fade proof

**ENDLESS COLOR COMBINATIONS** 

29 colors to choose from. Made from 90% recycled materials