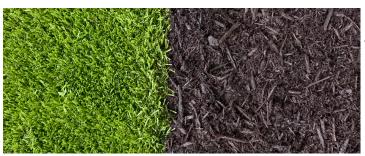

## SPECIALTY MULCH

**BLACK DIAMOND** 

A triple ground, all-bark premium mulch with enhanced black color.

**BLACK PEARL** 

A 50% hardwood, 50% bark premium mulch with enhanced black color.

**BLACK LABEL** 

A 100% hardwood premium mulch with enhanced black color.