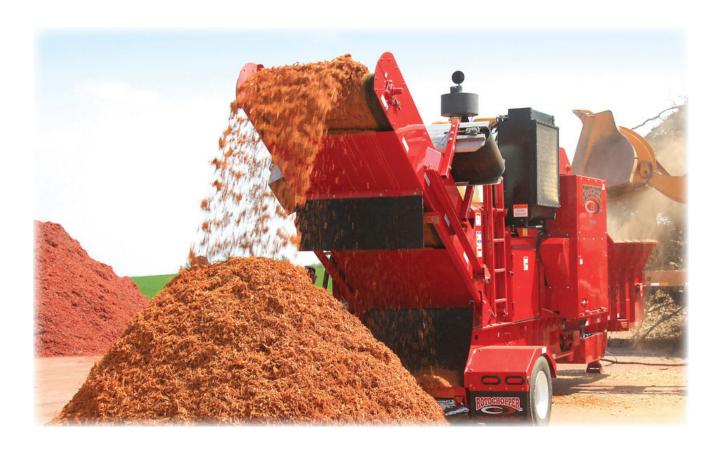

# SPECIALTY MULCH

The Pace Landscape Supply mulch process starts with the highest quality raw material. you will find our mulch is all clean bark and hardwood. There's no old pallet nails, glue, plywood, yard waste or fillers.

Starting with 100% clean wood provides the finest long lasting mulch that everyone loves. The color enhancement process helps control fading from the sun, its also pet and plant safe and environmentally friendly.

We have several different mulches. They can all be put into three main categories. hardwood, bark, or a mix of both. We use four different screen sizes to grind the material to produce the perfect size.

We can deliver our specialty mulch to you or your are welcome to come pick it up. We also freshly bag our mulch for your convenience.